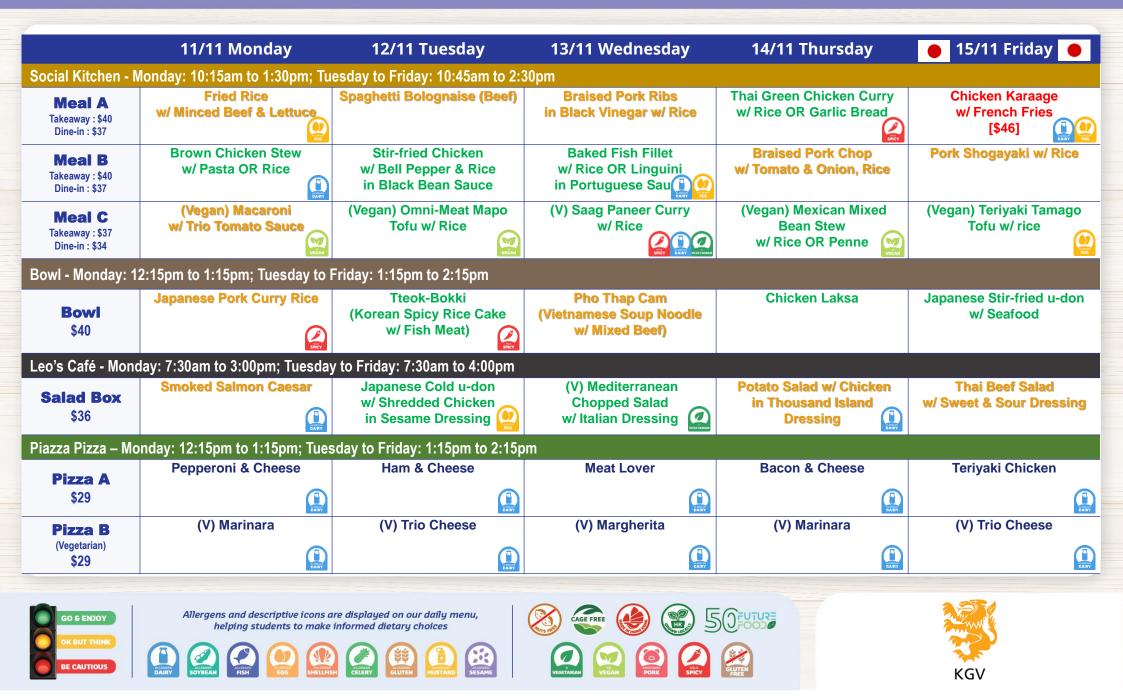

## Weekly Menu

| Nutrition<br>Information<br>(per 100g) | Energy<br>(kcal)                       | Protein<br>(g) | Fat<br>(g) | Energy<br>(kcal)                                                   | Protein<br>(g) | Fat<br>(g) | Energy<br>(kcal)                                                | Protein<br>(g) | Fat<br>(g) | Energy<br>(kcal)                                       | Protein<br>(g) | Fat<br>(g) | Energy<br>(kcal)                            | Protein<br>(g) | Fat<br>(g) |
|----------------------------------------|----------------------------------------|----------------|------------|--------------------------------------------------------------------|----------------|------------|-----------------------------------------------------------------|----------------|------------|--------------------------------------------------------|----------------|------------|---------------------------------------------|----------------|------------|
| Social Kitchen                         |                                        |                |            |                                                                    |                |            |                                                                 |                |            |                                                        |                |            |                                             |                |            |
| Meal A                                 | Fried Rice<br>w/ Minced Beef & Lettuce |                |            | Spaghetti Bolognaise                                               |                |            | Braised Pork Rib<br>in Black Vinegar w/ Rice                    |                |            | Thai Green Chicken Curry<br>w/ Rice OR Garlic Bread    |                |            | Karaage Tori w/ French Fries                |                |            |
|                                        | 154                                    | 7              | 5          | 166                                                                | 8              | 6          | 252                                                             | 15             | 18         | 255                                                    | 10             | 12         | 289                                         | 12             | 19         |
| Meal B                                 | Brown Chicken Stew<br>w/ Pasta OR Rice |                |            | Stir-fried Chicken<br>w/ Bell Pepper & Rice<br>in Black Bean Sauce |                |            | Baked Fish Fillet<br>w/ Rice OR Linguini<br>in Portuguese Sauce |                |            | Braised Pork Chop<br>w/ Tomato & Onion, Rice           |                |            | Pork Shogayaki w/ Rice                      |                |            |
|                                        | 162                                    | 16             | 7          | 201                                                                | 15             | 7          | 259                                                             | 8              | 8          | 261                                                    | 20             | 15         | 254                                         | 10             | 8          |
| Meal C                                 | Macaroni<br>w/ Trio Tomato Sauce       |                |            | Omni-Meat Mapo Tofu<br>w/ Rice                                     |                |            | Saag Paneer Curry w/ Rice                                       |                |            | Mexican Mixed Bean Stew<br>w/ Pasta OR Rice            |                |            | Teriyaki Tamago Tofu w/ Rice                |                |            |
|                                        | 147                                    | 5              | 4          | 223                                                                | 12             | 10         | 224                                                             | 10             | 15         | 194                                                    | 10             | 5          | 205                                         | 10             | 8          |
| Bowl                                   |                                        |                |            |                                                                    |                |            |                                                                 |                |            |                                                        |                |            |                                             |                |            |
| Bowl                                   | Japanese Pork Curry Rice               |                |            | Tteok-Bokki                                                        |                |            | Pho Thap Cam                                                    |                |            | Chicken Laksa                                          |                |            | Japanese Stir-fried u-don<br>w/ Seafood     |                |            |
|                                        | 185                                    | 10             | 8          | 155                                                                | 3              | 4          | 156                                                             | 8              | 5          | 233                                                    | 14             | 10         | 251                                         | 12             | 10         |
| Leo's Café                             |                                        |                |            |                                                                    |                |            |                                                                 |                |            |                                                        |                |            |                                             |                |            |
| Salad Box                              | Smoked Salmon Caesar                   |                |            | Japanese Cold u-don<br>w/ Shredded Chicken<br>in Sesame Dressing   |                |            | Mediterranean<br>Chopped Salad                                  |                |            | Potato Salad w/ Chicken<br>in Thousand Island Dressing |                |            | Thai Beef Salad<br>w/ Sweet & Sour Dressing |                |            |
|                                        | 158                                    | 8              | 10         | 132                                                                | 6              | 6          | 120                                                             | 4              | 8          | 213                                                    | 8              | 15         | 187                                         | 14             | 8          |